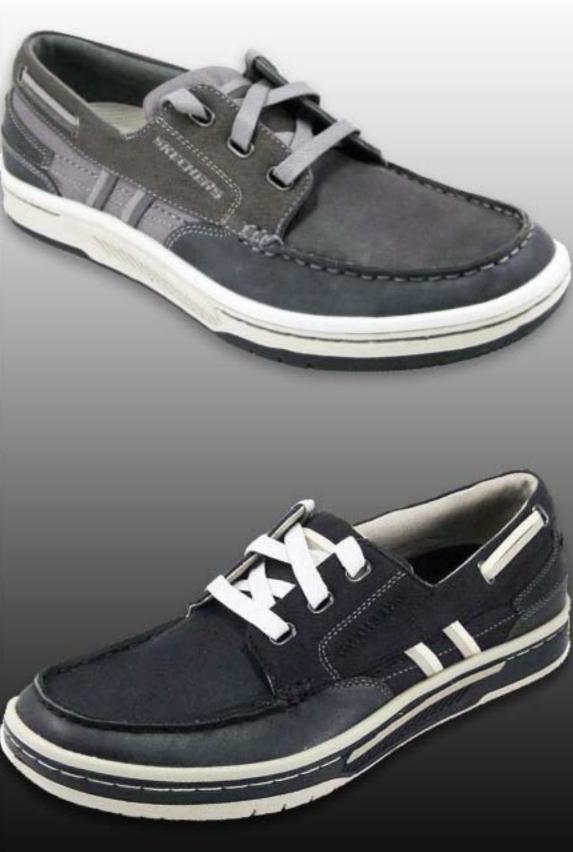

~8 mm metal eyelets ~ canvas upper option with screenprint

~pk mesh lining + screenprint logo ~Embroidered starburst on tongue