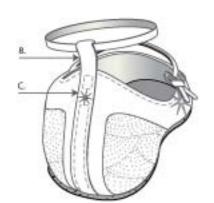

# MATERIALS:

- A ) FULL GRAW LEATHER
- B.)SYNTHETIC SATIV
- C JELASTIC MONOGRAMMED GORE STRAP WITH GOLD LETTERING WORDS 'PEACE'
- D. IPLASTIC COATED TPU WITH SAND TEXTURE
- E JSPLIT RUBBER OUTSOLE WITH STOCK TREAD PATTERN
- F. TPU SHANK / METALLIC COATED
- G. SPL/T SUEDE