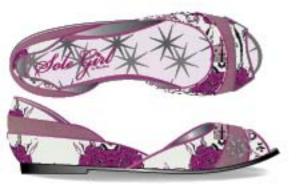

Lindsay



Toomey

Designer. Merchandiser. Artist.

My devotion is to continue practicing, creating, and expanding in this world as an artist.



Lindsay Star Toomey is an American designer, merchandiser, and artist living, working, and native to Los Angeles.

Contact:























































FINAL DESIGN / LINE ART







~open toe ballet slip on upper ~medal profile panel open for comfort and breathabilty ~Color blocked canvas layered panel trimmed with metallic piping ~padded microfiber footbed with screen print option ~slight 1" heel polyurethane one unit mold o/s ~charm attachment option on any trim piping ~Embroidered starburst logo on heel









Lateral

Colorways









# PANTONES:







TAN

METALLIC GOLD

BROWN









PANTONES: BRONZE

PANTONES: CREAM.

PANTONES: TAN GUM

# MATERIALS:

- A ) FULL GRAW LEATHER
- B.)SYNTHETIC SATIV
- C JELASTIC MONOGRAMMED GORE STRAP WITH GOLD LETTERING WORDS 'PEACE'
- D. IPLASTIC COATED TPU WITH SAND TEXTURE
- E JSPLIT RUBBER OUTSOLE WITH STOCK TREAD PATTERN
- F. TPU SHANK / METALLIC COATED
- G. SPL/T SUEDE

1.JARCH RECESSED LOGO (COLOR POP PER LEATHER)



2.) SUBLIMATED STARBURST ON FOOTBED PU



3.) SUBLIMATED FOOTBED HEEL LOGO





Young Womens Lifestyle designs

-Maryjane upper on vulcanized o/s
-Satin ribbon ankle strap closure
-Satin ribbon bow toe closure
-metal grommot on heel for
charm attachment

~8 mm metal eyelets ~ canvas upper option with screenprint

~pk mesh lining + screenprint logo ~Embroider