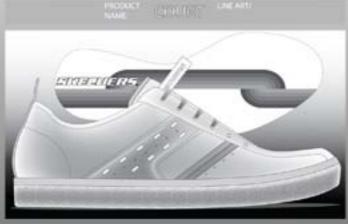

Lindsay



Toomey

Designer. Merchandiser. Artist.

My devotion is to continue practicing, creating, and expanding in this world as an artist.



Lindsay Star Toomey is an American designer, merchandiser, and artist living, working, and native to Los Angeles.

Contact:























































FINAL DESIGN / LINE ART







~open toe ballet slip on upper ~medal profile panel open for comfort and breathabilty ~Color blocked canvas layered panel trimmed with metallic piping ~padded microfiber footbed with screen print option ~slight 1" heel polyurethane one unit mold o/s ~charm attachment option on any trim piping ~Embroidered starburst logo on heel









Lateral

Colorways









# PANTONES:







TAN

METALLIC GOLD

BROWN









PANTONES: BRONZE

PANTONES: CREAM.

PANTONES: TAN GUM

# MATERIALS:

- A ) FULL GRAW LEATHER
- B.)SYNTHETIC SATIV
- C JELASTIC MONOGRAMMED GORE STRAP WITH GOLD LETTERING WORDS 'PEACE'
- D. IPLASTIC COATED TPU WITH SAND TEXTURE
- E JSPLIT RUBBER OUTSOLE WITH STOCK TREAD PATTERN
- F. TPU SHANK / METALLIC COATED
- G. SPL/T SUEDE

1.JARCH R