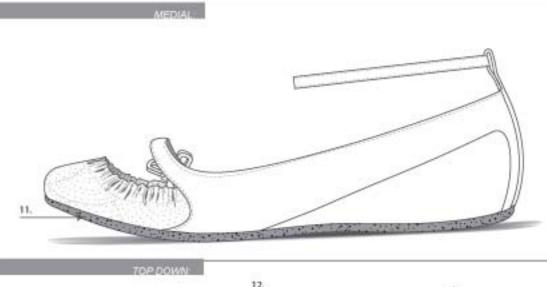

# UPPER CALL OUTS

- 1. HEEL HEGIHT:
- 2. LOWER COLLAR HEIGHT
- 3.TOP COLLAR HEIGHT:
- 4.INNER FOAM LINER BACKING ;2mm
- 5. INNER STITCH LINE
- 6.PU LEATHER TOE WITH ELASTIC WRINKLE VAMP EDGES
- 7. BLIND SEEMED HEEL PANEL
- 8. HEEL STRAP FORMING LEATHER ANKLE STRAP LOOP
- 9. LEATHER ANKLE STRAP WITH ADJUSTABLE BUCKLE
- 10.LEATHER FOREFOOT WRAP
- USE EXISTING RUBBER OUTSOLE PREFERABLY 7MM THICK WITH LIGHT SANDBLAST TEXTURE RADIUS EDGES
- 12. PIG SKIN BOARDER AROUND SOFT MESH FOOTBED LINNER