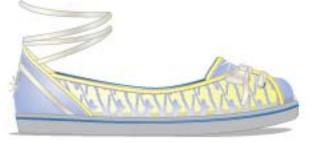

# Colorways

HOJECT COLORPIA MITE APRIL 20th 3008 LST DZINE

# UPPER CALL OUTS

- 1. HEEL HEGIHT:
- 2. LOWER COLLAR HEIGHT
- 3.TOP COLLAR HEIGHT:
- 4.INNER FOAM LINER BACKING ;2mm
- 5. INNER STITCH LINE
- 6.PU LEATHER TOE WITH ELASTIC WRINKLE VAMP EDGES
- 7. BLIND SEEMED HEEL PANEL
- 8. HEEL STRAP FORMING LEATHER ANKLE STRAP LOOP
- 9. LEATHER ANKLE STRAP WITH ADJUSTABLE BUCKLE
- 10.LEATHER FOREFOOT WRAP
- USE EXISTING RUBBER OUTSOLE PREFERABLY 7MM THICK WITH LIGHT SANDBLAST TEXTURE RADIUS EDGES
- 12. PIG SKIN BOARDER AROUND SOFT MESH FOOTBED LINNER