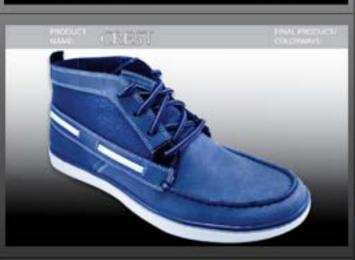

Lindsay



Toomey

Designer. Merchandiser. Artist.

My devotion is to continue practicing, creating, and expanding in this world as an artist.



Lindsay Star Toomey is an American designer, merchandiser, and artist living, working, and native to Los Angeles.

Contact:























































FINAL DESIGN / LINE ART







~open toe ballet slip on upper ~medal profile panel open for comfort and breathabilty ~Color blocked canvas layered panel trimmed with metallic piping ~padded microfiber footbed with screen print option ~slight 1" heel polyurethane one unit mold o/s ~charm attachment option on any trim piping ~Embroidered starburst logo on heel









Lateral

Colorways









# PANTONES:







TAN

METALLIC GOLD

BROWN









PANTONES: BRONZE

PANTONES: CREAM.

PANTONES: TAN GUM

# MATERIALS:

- A ) FULL GRAW LEATHER
- B.)SYNTHETIC SATIV
- C JELASTIC MONOGRAMMED GORE STRAP WITH GOLD LETTERING WORDS 'PEACE'
- D. IPLASTIC COATED TPU WITH SAND TEXTURE
- E JSPLIT RUBBER OUTSOLE WITH STOCK TREAD PATTERN
- F. TPU SHANK / METALLIC COATED
- G. SPL/T SUEDE

1.JARCH RECESSED LOGO (COLOR POP PER LEATHER