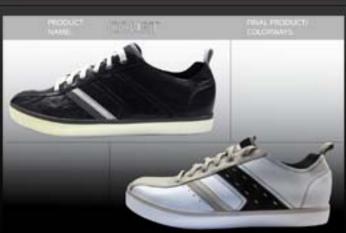

Lindsay



Toomey

Designer. Merchandiser. Artist.

My devotion is to continue practicing, creating, and expanding in this world as an artist.



Lindsay Star Toomey is an American designer, merchandiser, and artist living, working, and native to Los Angeles.

Contact:























































FINAL DESIGN / LINE ART







~open toe ballet slip on upper ~medal profile panel open for comfort and breathabilty ~Color blocked canvas layered panel trimmed with metallic piping ~padded microfiber footbed with screen print option ~slight 1" heel polyurethane one unit mold o/s ~charm attachment option on any trim piping ~Embroidered starburst logo on heel









Lateral

Colorways









# PANTONES:







TAN

METALLIC GOLD

BROWN









PANTONES: BRONZE

PANTONES: CREAM.

PANTONES: TAN GUM

# MATERIALS:

- A ) FULL GRAW LEATHER
- B.)SYNTHETIC SATIV
- C JELASTIC MONOGRAMMED GORE STRAP WITH GOLD LETTERING WORDS 'PEACE'
- D. IPLASTIC COATED TPU WITH SAND TEXTURE
- E JSPLIT RUBBER OUTSOLE WITH STOCK TREAD PATTERN
- F. TPU SHANK / METALLIC COATED
- G. SPL/T SUEDE

1.JARCH RECES