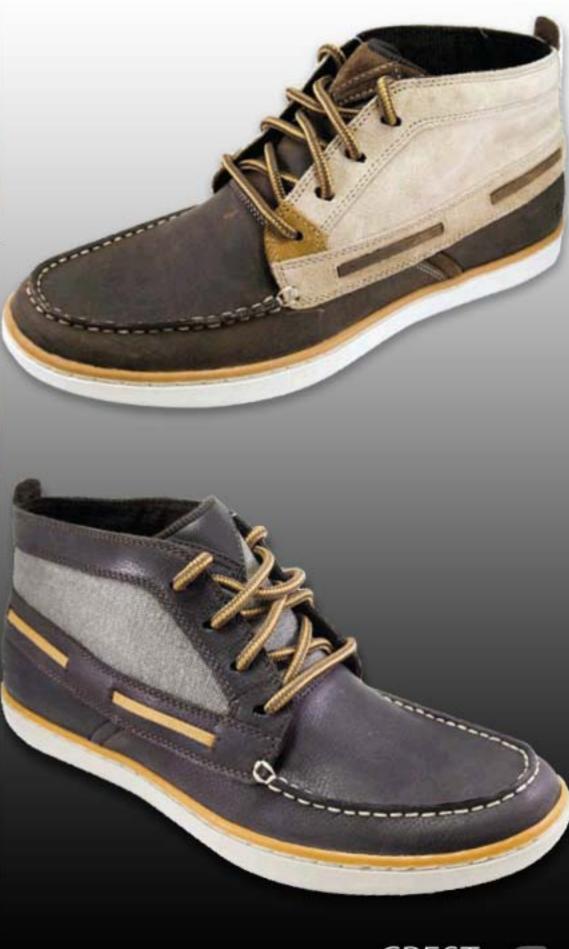

Lindsay



Toomey

Designer. Merchandiser. Artist.

My devotion is to continue practicing, creating, and expanding in this world as an artist.



Lindsay Star Toomey is an American designer, merchandiser, and artist living, working, and native to Los Angeles.

Contact:























































FINAL DESIGN / LINE ART







~open toe ballet slip on upper ~medal profile panel open for comfort and breathabilty ~Color blocked canvas layered panel trimmed with metallic piping ~padded microfiber footbed with screen print option ~slight 1" heel polyurethane one unit mold o/s ~charm attachment option on any trim piping ~Embroidered starburst logo on heel









Lateral

Colorways









# PANTONES:







TAN

METALLIC GOLD

BROWN









PANTONES: BRONZE

PANTONES: CREAM.

PANTONES: TAN GUM

# MATERIALS:

- A ) FULL GRAW LEATHER
- B.)SYNTHETIC SATIV
- C JELASTIC MONOGRAMMED GORE STRAP WITH GOLD LETTERING WORDS 'PEACE'
- D. IPLASTIC COATED TPU WITH SAND TEXTURE
- E JSPLIT RUBBER OUTSOLE WITH STOCK TREAD PATTERN
- F. TPU SHANK / METALLIC COATED
- G. SPL/T SUEDE

1.JARCH RECESSED LOGO (COLOR POP PER LEATHER)