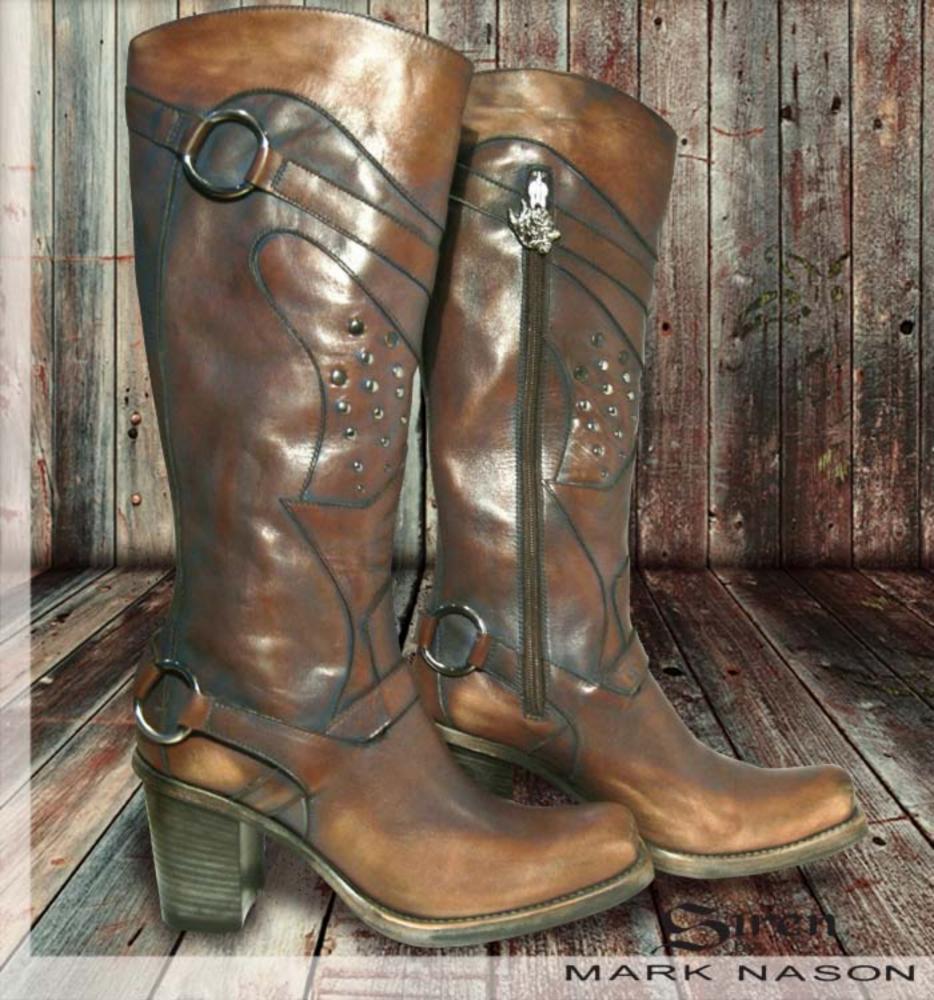

## MARK NASON

#### Footwear Designer

- -Womens Designer for high-end, hand-made Italian boots
- -Work with Italian factories and leather tanneries to produce fashion forward product for higher price point market
- Research and Develop cutting edge material applications, finishes, trims and design graphics/prints for seasonal briefs