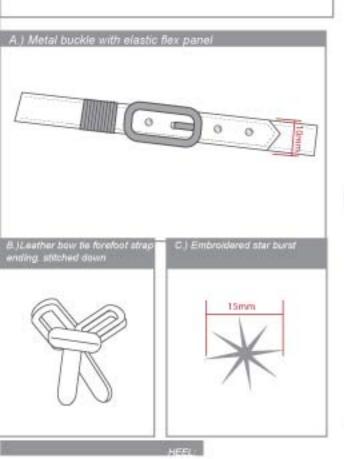

# UPPER CALL OUTS

- 1. HEEL HEGIHT:
- 2. LOWER COLLAR HEIGHT
- 3.TOP COLLAR HEIGHT:
- 4.INNER FOAM LINER BACKING ;2mm
- 5. INNER STITCH LINE
- 6.PU LEATHER TOE WITH ELASTIC WRINKLE VAMP EDGES
- 7. BLIND SEEMED HEEL PANEL
- 8. HEEL STRAP FORMING LEATHER ANKLE STRAP LOOP
- 9. LEATHER ANKLE STRAP WITH ADJUSTABLE BUCKLE
- 10.LEATHER FOREFOOT WRAP
- USE EXISTING RUBBER OUTSOLE PREFERABLY 7MM THICK WITH LIGHT SANDBLAST TEXTURE RADIUS EDGES
- 12. PIG SKIN BOARDER AROUND SOFT MESH FOOTBED LINNER