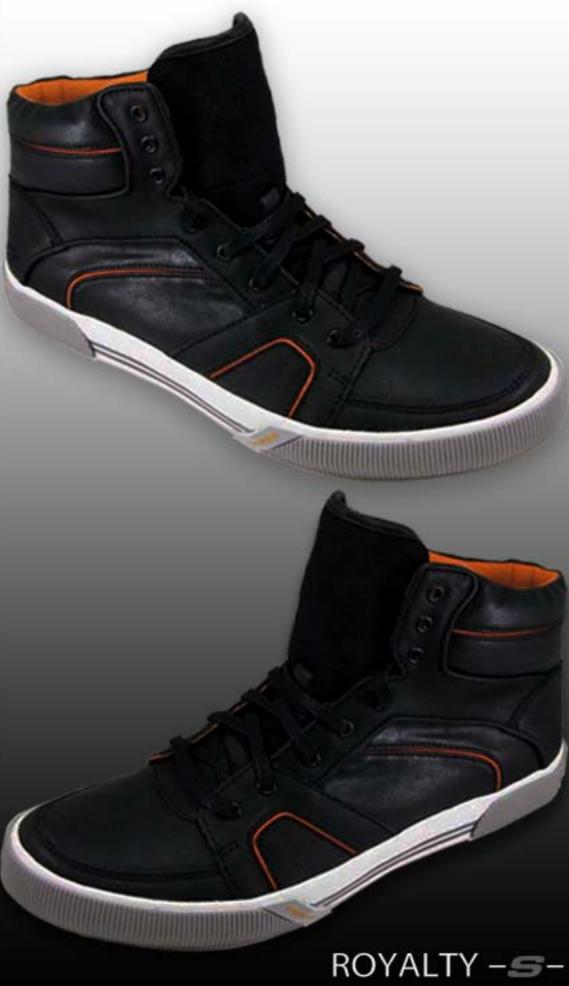

Contact:

FINAL DESIGN / LINE ART

~open toe ballet slip on upper ~medal profile panel open for comfort and breathabilty ~Color blocked canvas layered panel trimmed with metallic piping ~padded microfiber footbed with screen print option ~slight 1" heel polyurethane one unit mold o/s ~charm attachment option on any trim piping ~Embroidered starburst logo on heel