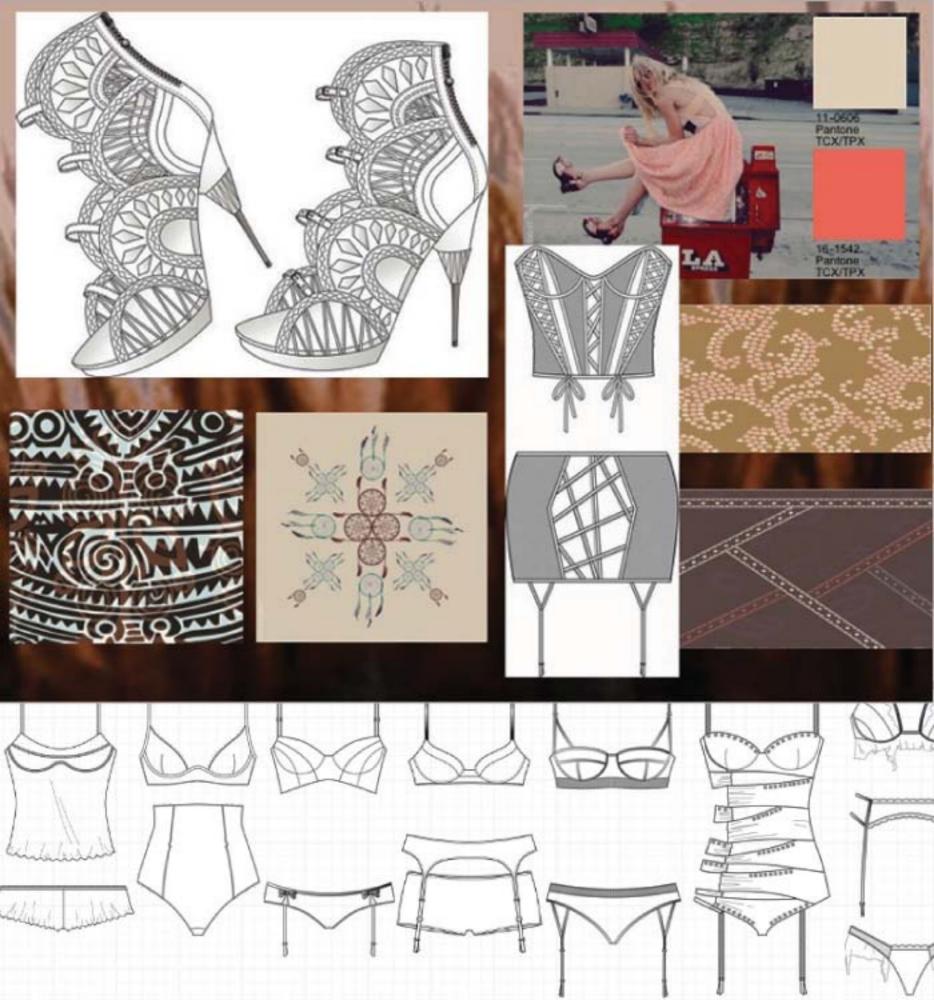

ELASTIC WRINKLE VAMP EDGES
- 7. BLIND SEEMED HEEL PANEL
- 8. HEEL STRAP FORMING LEATHER ANKLE STRAP LOOP
- 9. LEATHER ANKLE STRAP WITH ADJUSTABLE BUCKLE
- 10.LEATHER FOREFOOT WRAP
- USE EXISTING RUBBER OUTSOLE PREFERABLY 7MM THICK WITH LIGHT SANDBLAST TEXTURE RADIUS EDGES
- 12. PIG SKIN BOARDER AROUND SOFT MESH FOOTBED LINNER



















~2 1/2 inch cork wedge heel with material overlay option with metal stud fixtures

~Metallic TPU heel plate and fore plate ~Open toe fashionable upper with tweed or ruffled satin/leather combo

-Metal buckles for strap closure with metal ring for charm attachment

~Binding with pinking for embellishment around upper panels ~Microfiber footbed with 3 mm soft foam padding.

~Screen print option on foot bed lining

~Metallic upper lining















Lindsay Star Toomey

Designer. Merchandiser. Artist.

#### EXPERIENCE

## MARK NASON

#### Footwear Designer

- -Womens Designer for high-end, hand-made Italian boots
- -Work with Italian factories and leather tanneries to produce fashion forward product for higher price point market
- Research and Develop cutting edge material applications, finishes, trims and design graphics/prints for seasonal briefs

## SKECHERS

## Footwear Designer/ Merchandiser

- -Worked closely with Executive VP of Production and VP of Design
- to Develop/Conceptualize seasonal target market product
- -Manage projects from concept to production
- -Men's USA senior designer
- -Demonstrate high-level understanding of brand direction and target market
- Oversee communication between development, design, and vendors