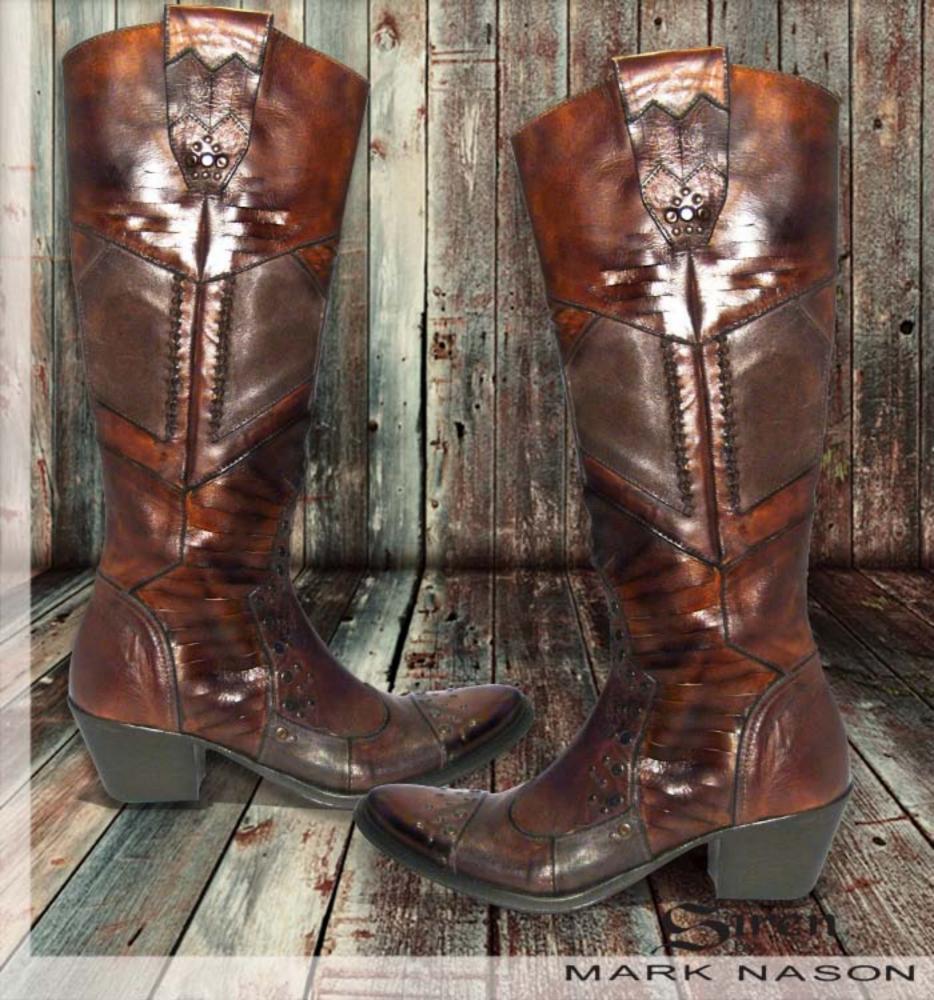

## MARK NASON

#### Footwear Designer

- -Womens Designer for high-end, hand-made Italian boots
- -Work with Italian factories and leather tanneries to produce fashion forward product for higher price point market
- Research and Develop cutting edge material applications, finishes, trims and design graphics/prints for seasonal briefs