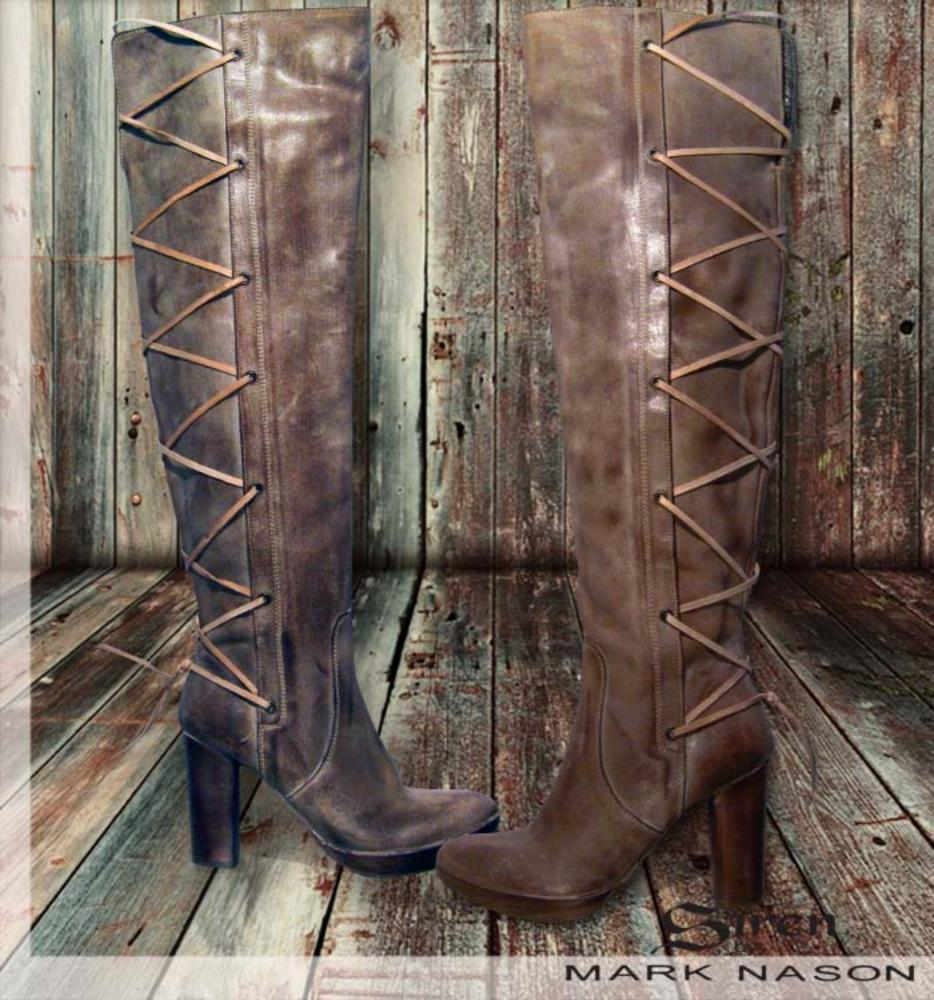

## MARK NASON

#### Footwear Designer

- -Womens Designer for high-end, hand-made Italian boots
- -Work with Italian factories and leather tanneries to produce fashion forward product for higher price point market
- Research and Develop cutting edge material applications, finishes, trims and design graphics/prints for seasonal briefs