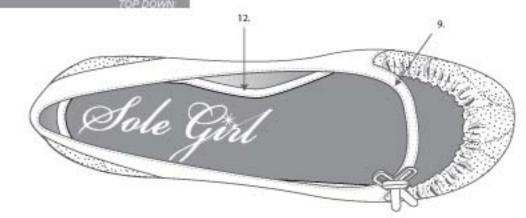

1.JARCH RECESSED LOGO (COLOR POP PER LEATHER)

2.) SUBLIMATED STARBURST ON FOOTBED PU

3.) SUBLIMATED FOOTBED HEEL LOGO

Young Womens Lifestyle designs

-Maryjane upper on vulcanized o/s
-Satin ribbon ankle strap closure
-Satin ribbon bow toe closure
-metal grommot on heel for
charm attachment