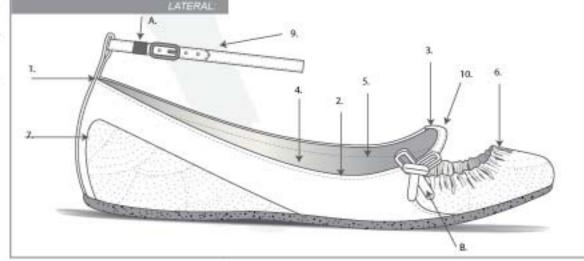

# UPPER CALL OUTS

- 1. HEEL HEGIHT:
- 2. LOWER COLLAR HEIGHT
- 3.TOP COLLAR HEIGHT:
- 4.INNER FOAM LINER BACKING ;2mm
- 5. INNER STITCH LINE
- 6.PU LEATHER TOE WITH ELASTIC WRINKLE VAMP EDGES
- 7. BLIND SEEMED HEEL PANEL
- 8. HEEL STRAP FORMING LEATHER ANKLE STRAP LOOP
- 9. LEATHER ANKLE STRAP WITH ADJUSTABLE BUCKLE
- 10.LEATHER FOREFOOT WRAP
- USE EXISTING RUBBER OUTSOLE PREFERABLY 7MM THICK WITH LIGHT SANDBLAST TEXTURE RADIUS EDGES
- 12. PIG SKIN BOARDER AROUND SOFT MESH FOOTBED LINNER