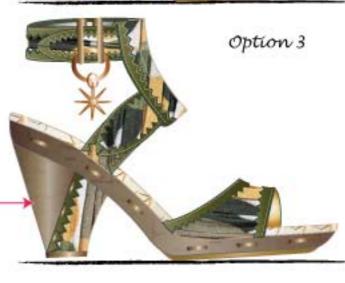

~2 1/2 inch cork wedge heel with material overlay option with metal stud fixtures

~Metallic TPU heel plate and fore plate ~Open toe fashionable upper with tweed or ruffled satin/leather combo

-Metal buckles for strap closure with metal ring for charm attachment