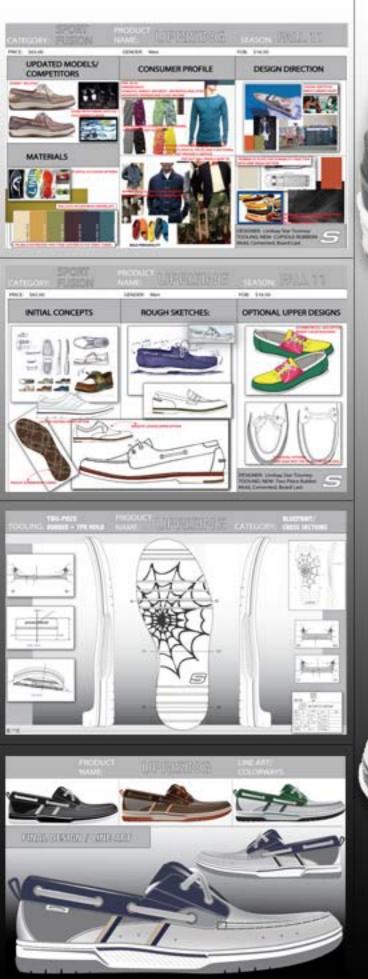

# PANTONES:

TAN

METALLIC GOLD

BROWN

PANTONES: BRONZE

PANTONES: CREAM.

PANTONES: TAN GUM

# MATERIALS:

- A ) FULL GRAW LEATHER
- B.)SYNTHETIC SATIV
- C JELASTIC MONOGRAMMED GORE STRAP WITH GOLD LETTERING WORDS 'PEACE'
- D. IPLASTIC COATED TPU WITH SAND TEXTURE
- E JSPLIT RUBBER OUTSOLE WITH STOCK TREAD PATTERN
- F. TPU SHANK / METALLIC COATED
- G. SPL/T SUEDE