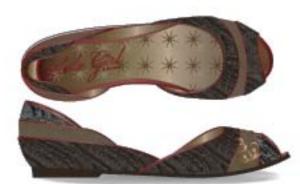

Contact:

FINAL DESIGN / LINE ART

~open toe ballet slip on upper ~medal profile panel open for comfort and breathabilty ~Color blocked canvas layered panel trimmed with metallic piping ~padded microfiber footbed with screen print option ~slight 1" heel polyurethane one unit mold o/s ~charm attachment option on any trim piping ~Embroidered starburst logo on heel

Lateral

Colorways