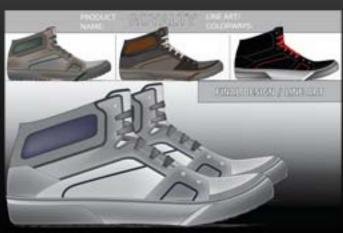

Contact:

FINAL DESIGN / LINE ART

~open toe ballet slip on upper ~medal profile panel open for comfort and breathabilty ~Color blocked canvas layered panel trimmed with metallic piping ~padded microfiber footbed with screen print option ~slight 1" heel polyurethane one unit mold o/s ~charm attachment option on any trim piping ~Embroidered starburst logo on heel