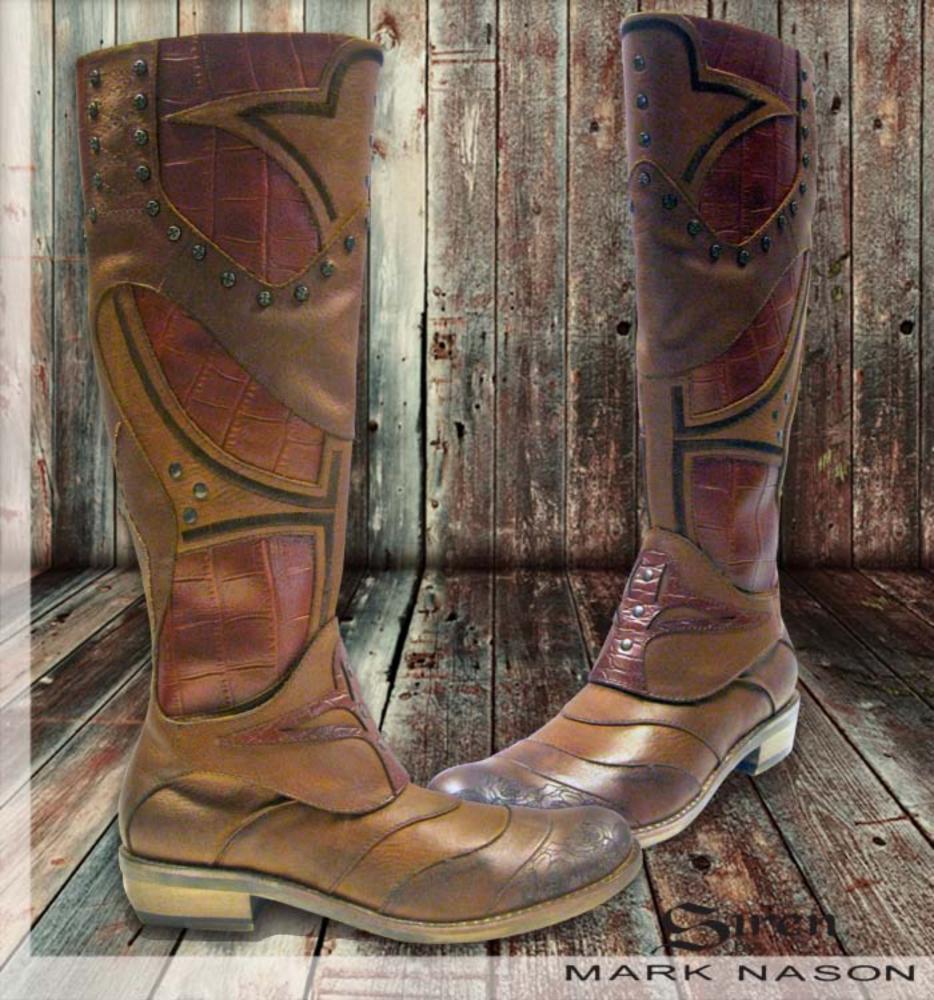

## MARK NASON

#### Footwear Designer

- -Womens Designer for high-end, hand-made Italian boots
- -Work with Italian factories and leather tanneries to produce fashion forward product for higher price point market
- Research and Develop cutting edge material applications, finishes, trims and design graphics/prints for seasonal briefs