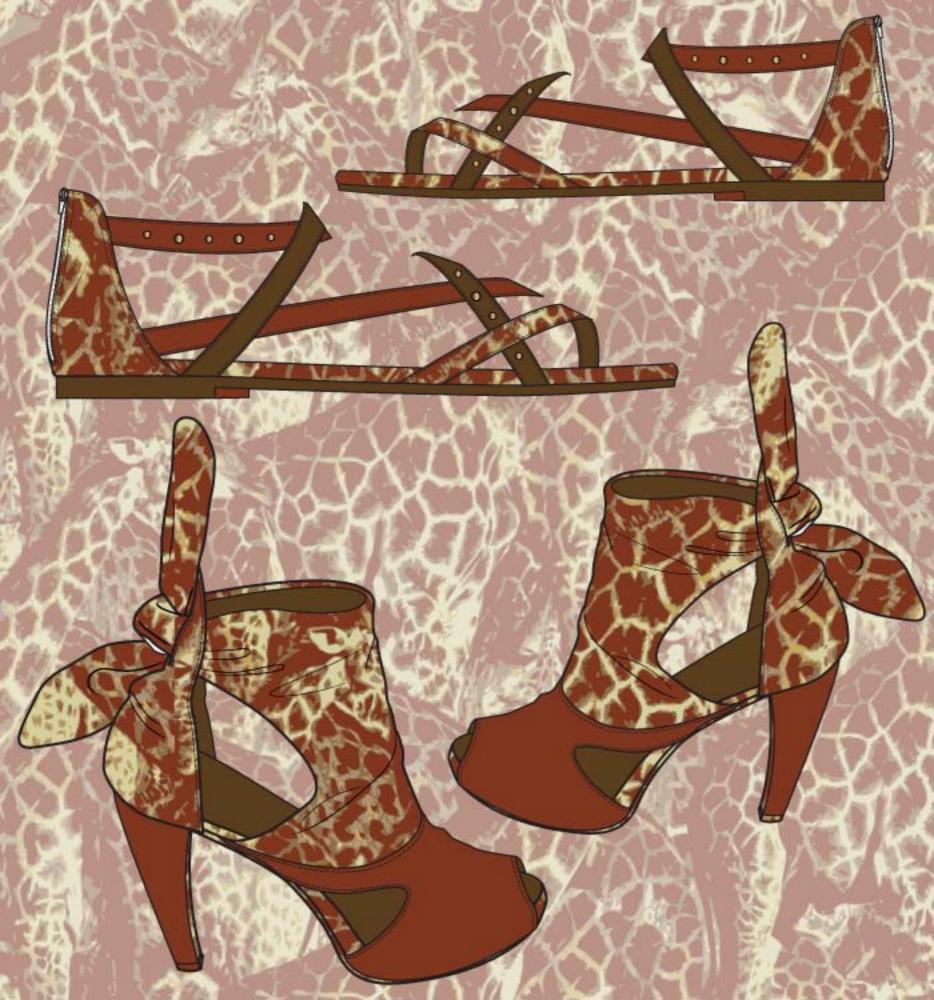

~2 1/2 inch cork wedge heel with material overlay option with metal stud fixtures

~Metallic TPU heel plate and fore plate ~Open toe fashionable upper with tweed or ruffled satin/leather combo

-Metal buckles for strap closure with metal ring for charm attachment