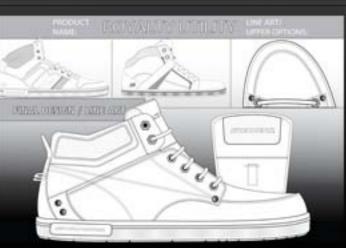

# UPPER CALL OUTS

- 1. HEEL HEGIHT:
- 2. LOWER COLLAR HEIGHT
- 3.TOP COLLAR HEIGHT:
- 4.INNER FOAM LINER BACKING ;2mm
- 5. INNER STITCH LINE
- 6.PU LEATHER TOE WITH ELASTIC WRINKLE VAMP EDGES
- 7. BLIND SEEMED HEEL PANEL
- 8. HEEL STRAP FORMING LEATHER ANKLE STRAP LOOP
- 9. LEATHER ANKLE STRAP WITH ADJUSTABLE BUCKLE
- 10.LEATHER FOREFOOT WRAP
- USE EXISTING RUBBER OUTSOLE PREFERABLY 7MM THICK WITH LIGHT SANDBLAST TEXTURE RADIUS EDGES
- 12. PIG SKIN BOARDER AROUND SOFT MESH FOOTBED LINNER