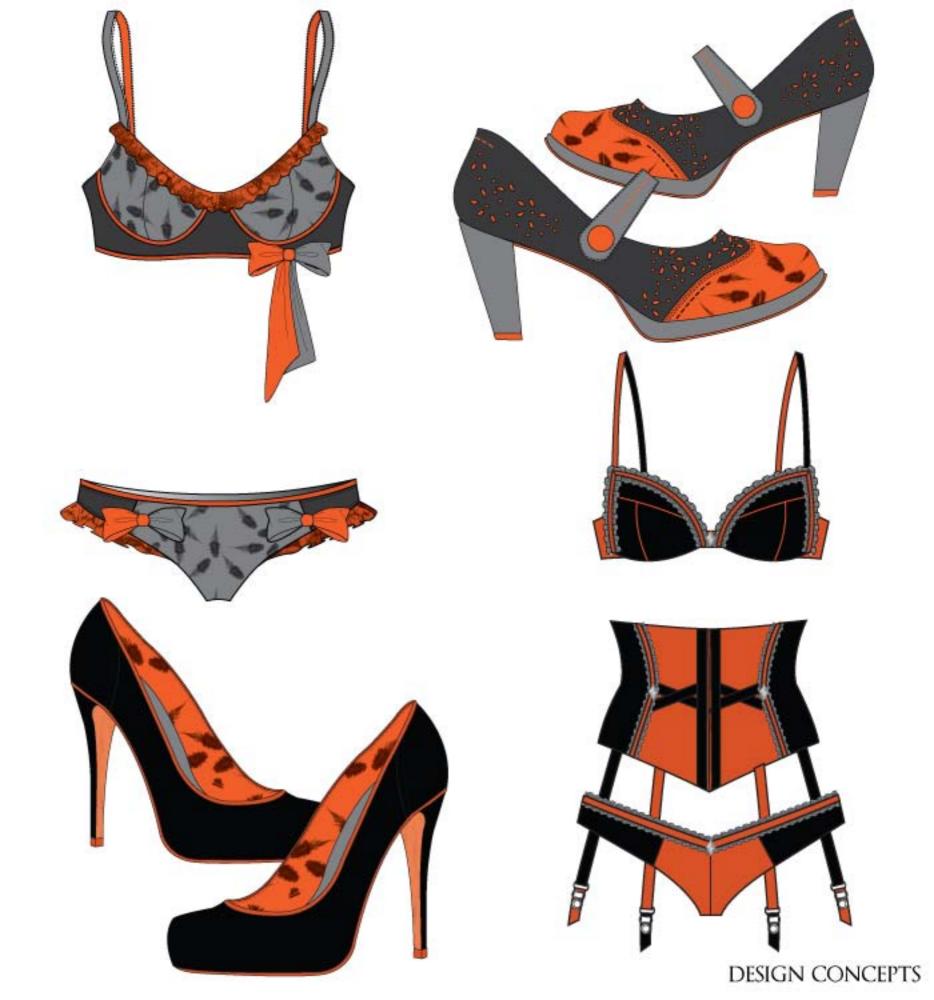

TH ELASTIC WRINKLE VAMP EDGES
- 7. BLIND SEEMED HEEL PANEL
- 8. HEEL STRAP FORMING LEATHER ANKLE STRAP LOOP
- 9. LEATHER ANKLE STRAP WITH ADJUSTABLE BUCKLE
- 10.LEATHER FOREFOOT WRAP
- USE EXISTING RUBBER OUTSOLE PREFERABLY 7MM THICK WITH LIGHT SANDBLAST TEXTURE RADIUS EDGES
- 12. PIG SKIN BOARDER AROUND SOFT MESH FOOTBED LINNER



















~2 1/2 inch cork wedge heel with material overlay option with metal stud fixtures

~Metallic TPU heel plate and fore plate ~Open toe fashionable upper with tweed or ruffled satin/leather combo

-Metal buckles for strap closure with metal ring for charm attachment

~Binding with pinking for embellishment around upper panels ~Microfiber footbed with 3 mm soft foam padding.

~Screen print option on foot bed lining

~Metallic upper lining















Lindsay Star Toomey

Designer. Merchandiser. Artist.

#### EXPERIENCE

## MARK NASON

#### Footwear Designer

- -Womens Designer for high-end, hand-made Italian boots
- -Work with Italian factories and leather tanneries to produce fashion forward product for higher price point market
- Research and Develop cutting edge material applications, finishes, trims and design graphics/prints for seasonal briefs

## SKECHERS

## Footwear Designer/ Merchandiser

- -Worked closely with Executive VP of Production and VP of Design
- to Develop/Conceptualize seasonal target market product
- -Manage projects from concept to production
- -Men's USA senior designer
- -Demonstrate high-level understanding of brand direction and target market
- Oversee communication between development, design, and vendo