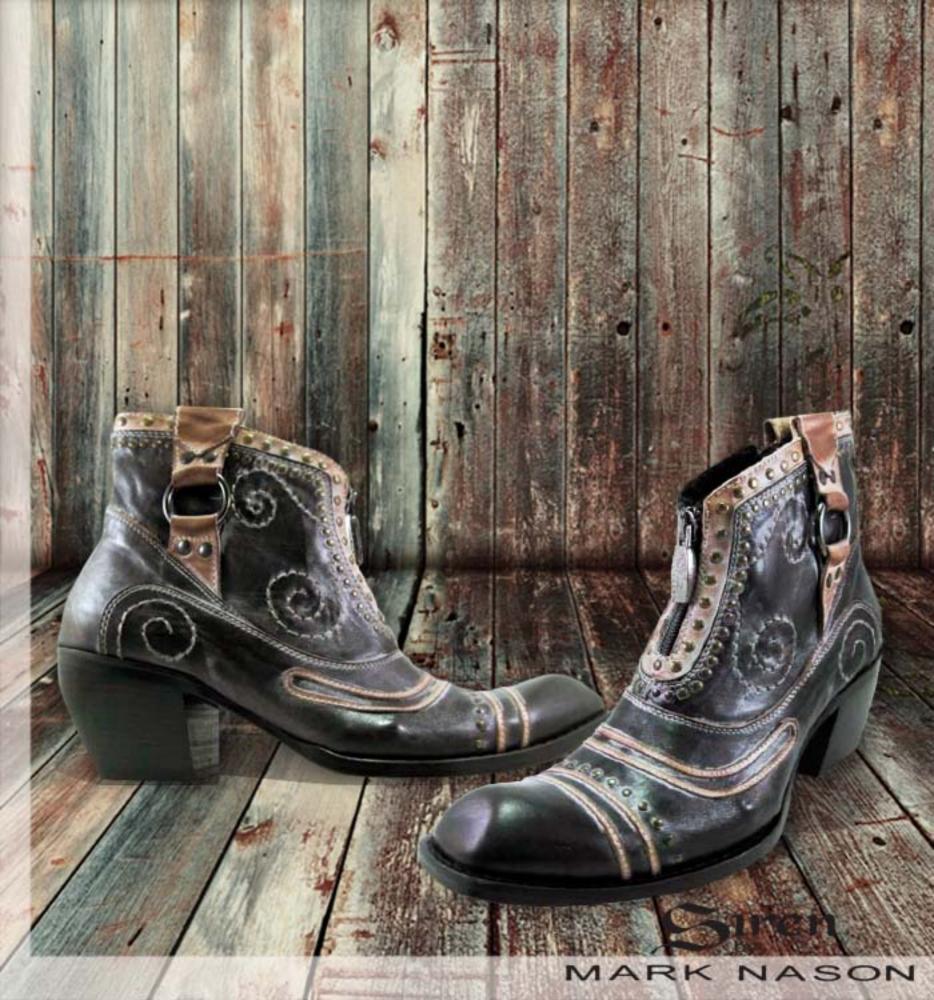

## MARK NASON

#### Footwear Designer

- -Womens Designer for high-end, hand-made Italian boots
- -Work with Italian factories and leather tanneries to produce fashion forward product for higher price point market
- Research and Develop cutting edge material applications, finishes, trims and design graphics/prints for seasonal briefs