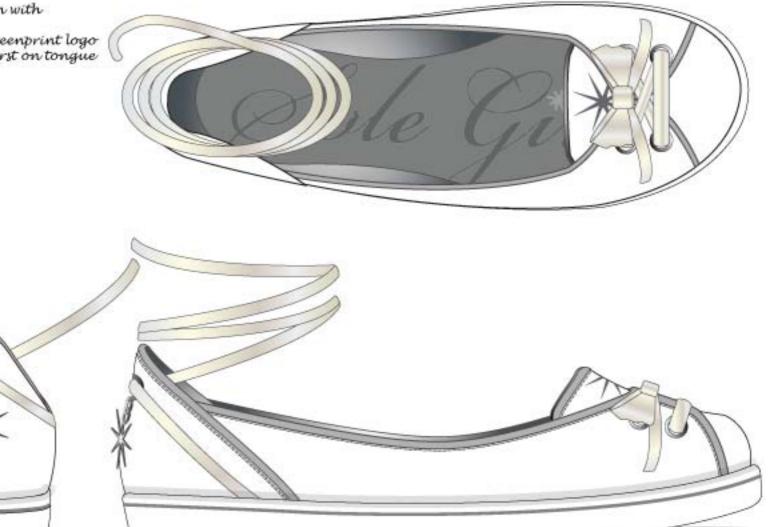

~8 mm metal eyelets ~ canvas upper option with screenprint

~pk mesh lining + screenprint logo ~Embroidered starburst on tongue

~Binding with pinking for embellishment around upper panels ~Microfiber footbed with 3 mm soft foam padding.

~Screen print option on foot bed lining

~Metallic upper lining

Lindsay Star Toomey

Designer. Merchandiser. Artist.