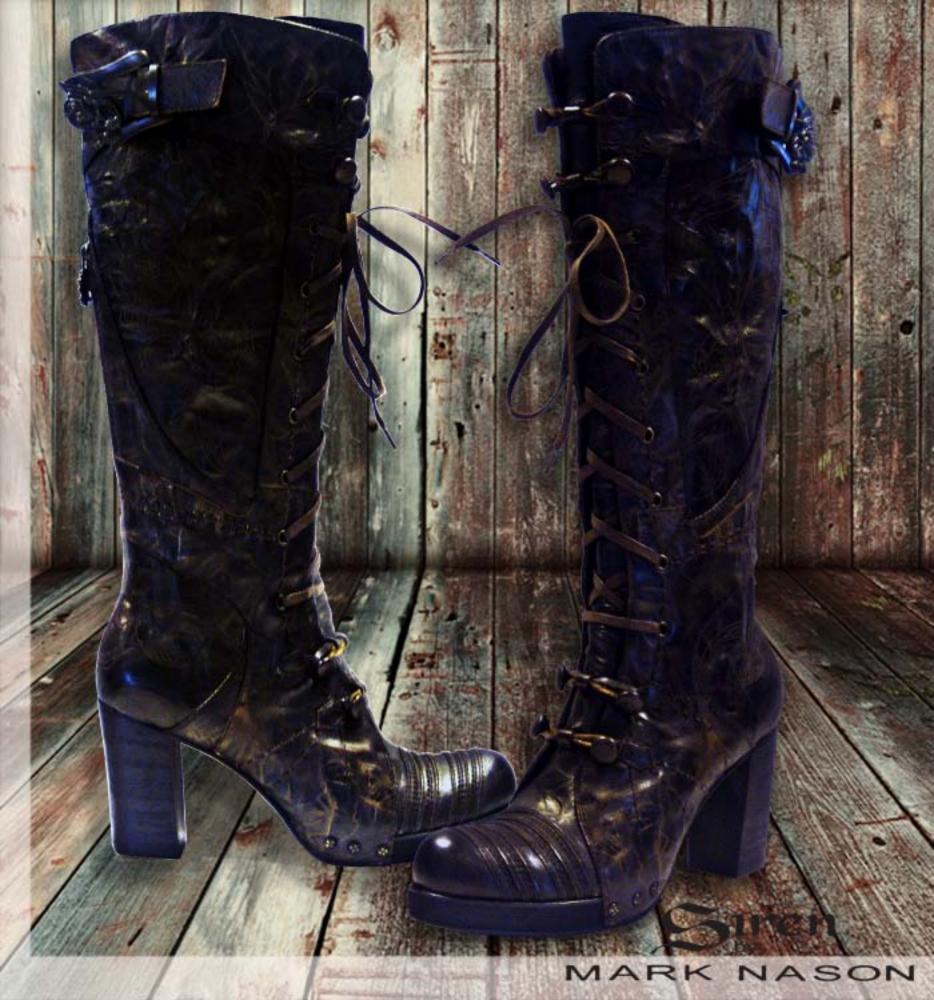

## MARK NASON

#### Footwear Designer

- -Womens Designer for high-end, hand-made Italian boots
- -Work with Italian factories and leather tanneries to produce fashion forward product for higher price point market
- Research and Develop cutting edge material applications, finishes, trims and design graphics/prints for seasonal briefs