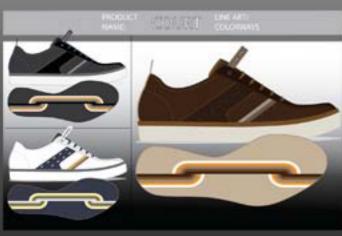

Lindsay



Toomey

Designer. Merchandiser. Artist.

My devotion is to continue practicing, creating, and expanding in this world as an artist.



Lindsay Star Toomey is an American designer, merchandiser, and artist living, working, and native to Los Angeles.

Contact:























































FINAL DESIGN / LINE ART







~open toe ballet slip on upper ~medal profile panel open for comfort and breathabilty ~Color blocked canvas layered panel trimmed with metallic piping ~padded microfiber footbed with screen print option ~slight 1" heel polyurethane one unit mold o/s ~charm attachment option on any trim piping ~Embroidered starburst logo on heel









Lateral

Colorways









# PANTONES:







TAN

METALLIC GOLD

BROWN









PANTONES: BRONZE

PANTONES: CREAM.

PANTONES: TAN GUM

# MATERIALS:

- A ) FULL GRAW LEATHER
- B.)SYNTHETIC SATIV
- C JELASTIC MONOGRAMMED GORE STRAP WITH GOLD LETTERING WORDS 'PEACE'
- D. IPLASTIC COATED TPU WITH SAND TEXTURE
- E JSPLIT RUBBER OUTSOLE WITH STOCK TREAD PATTERN
- F. TPU SHANK / METALLIC COATED
- G. SPL/T SUEDE

1.JARCH REC