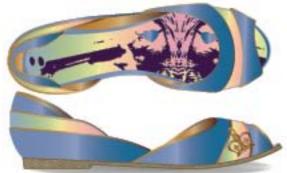

Lindsay



Toomey

Designer. Merchandiser. Artist.

My devotion is to continue practicing, creating, and expanding in this world as an artist.



Lindsay Star Toomey is an American designer, merchandiser, and artist living, working, and native to Los Angeles.

Contact:























































FINAL DESIGN / LINE ART







~open toe ballet slip on upper ~medal profile panel open for comfort and breathabilty ~Color blocked canvas layered panel trimmed with metallic piping ~padded microfiber footbed with screen print option ~slight 1" heel polyurethane one unit mold o/s ~charm attachment option on any trim piping ~Embroidered starburst logo on heel









Lateral

Colorways









# PANTONES:







TAN

METALLIC GOLD

BROWN









PANTONES: BRONZE

PANTONES: CREAM.

PANTONES: TAN GUM

# MATERIALS:

- A ) FULL GRAW LEATHER
- B.)SYNTHETIC SATIV
- C JELASTIC MONOGRAMMED GORE STRAP WITH GOLD LETTERING WORDS 'PEACE'
- D. IPLASTIC COATED TPU WITH SAND TEXTURE
- E JSPLIT RUBBER OUTSOLE WITH STOCK TREAD PATTERN
- F. TPU SHANK / METALLIC COATED
- G. SPL/T SUEDE

1.JARCH RECESSED LOGO (COLOR POP PER LEATHER)



2.) SUBLIMATED STARBURST ON FOOTBED PU



3.) SUBLIMATED FOOTBED HEEL LOGO





Young Womens Lifestyle designs

-Maryjane upper on vulcanized o/s
-Satin ribbon ankle strap closure
-Satin ribbon bow toe closure
-metal grommot on heel for
charm attachment

~8 mm metal eyelets ~ canvas upper option with screenprint

~pk mesh lining + screenprint logo ~Embroidered