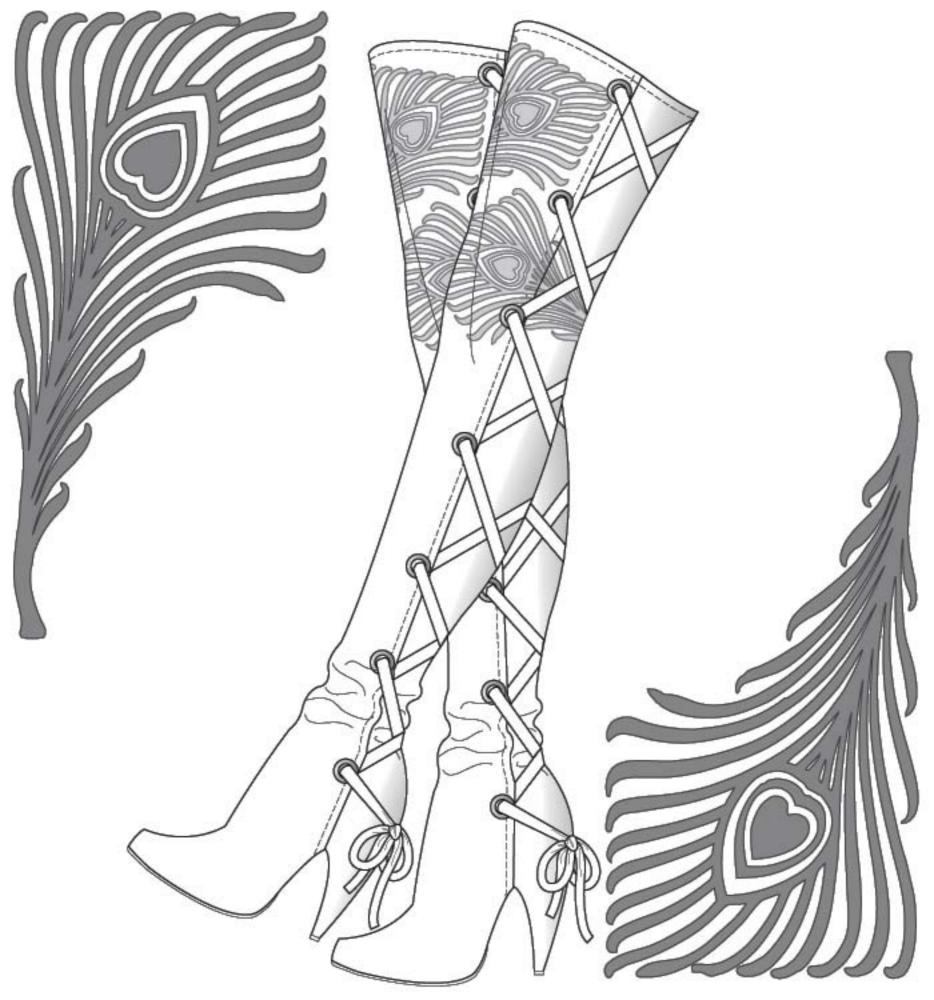

e strap closure
-Satin ribbon bow toe closure
-metal grommot on heel for
charm attachment

~8 mm metal eyelets ~ canvas upper option with screenprint

~pk mesh lining + screenprint logo ~Embroidered starburst on tongue



# Colorways







HOJECT COLORPIA MITE APRIL 20th 3008 LST DZINE



# UPPER CALL OUTS

- 1. HEEL HEGIHT:
- 2. LOWER COLLAR HEIGHT
- 3.TOP COLLAR HEIGHT:
- 4.INNER FOAM LINER BACKING ;2mm
- 5. INNER STITCH LINE
- 6.PU LEATHER TOE WITH ELASTIC WRINKLE VAMP EDGES
- 7. BLIND SEEMED HEEL PANEL
- 8. HEEL STRAP FORMING LEATHER ANKLE STRAP LOOP
- 9. LEATHER ANKLE STRAP WITH ADJUSTABLE BUCKLE
- 10.LEATHER FOREFOOT WRAP
- USE EXISTING RUBBER OUTSOLE PREFERABLY 7MM THICK WITH LIGHT SANDBLAST TEXTURE RADIUS EDGES
- 12. PIG SKIN BOARDER AROUND SOFT MESH FOOTBED LINNER



















~2 1/2 inch cork wedge heel with material overlay option with metal stud fixtures

~Metallic TPU heel plate and fore plate ~Open toe fashionable upper with tweed or ruffled satin/leather combo

-Metal buckles for strap closure with metal ring for charm attachment

~Binding with pinking for embellishment around upper panels ~Microfiber footbed with 3 mm soft foam padding.

~Screen print option on foot bed lining

~Metallic upper lining















Lindsay Star Toomey

Designer. Merchandiser. Artist.

#### EXPERIENCE

## MARK NASON

#### Footwear Designer

- -Womens Designer for high-end, hand-made Italian boots
- -Work with Italian factories and leather tanneries to produce fashion forward product for higher price point market
- Research and Develop cutting edge material applications