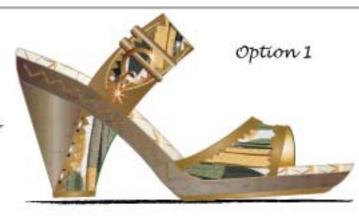

~2 1/2 inch cork wedge heel with material overlay option with metal stud fixtures

~Metallic TPU heel plate and fore plate ~Open toe fashionable upper with tweed or ruffled satin/leather combo

-Metal buckles for strap closure with metal ring for charm attachment