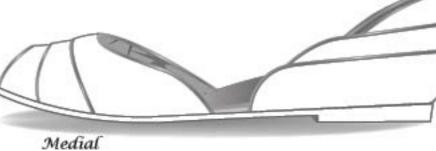

# UPPER CALL OUTS

- 1. HEEL HEGIHT:
- 2. LOWER COLLAR HEIGHT
- 3.TOP COLLAR HEIGHT:
- 4.INNER FOAM LINER BACKING ;2mm
- 5. INNER STITCH LINE
- 6.PU LEATHER TOE WITH ELASTIC WRINKLE VAMP EDGES
- 7. BLIND SEEMED HEEL PANEL
- 8. HEEL STRAP FORMING LEATHER ANKLE STRAP LOOP
- 9. LEATHER ANKLE STRAP WITH ADJUSTABLE BUCKLE
- 10.LEATHER FOREFOOT WRAP
- USE EXISTING RUBBER OUTSOLE PREFERABLY 7MM THICK WITH LIGHT SANDBLAST TEXTURE RADIUS EDGES
- 12. PIG SKIN BOARDER AROUND SOFT MESH FOOTBED LINNER