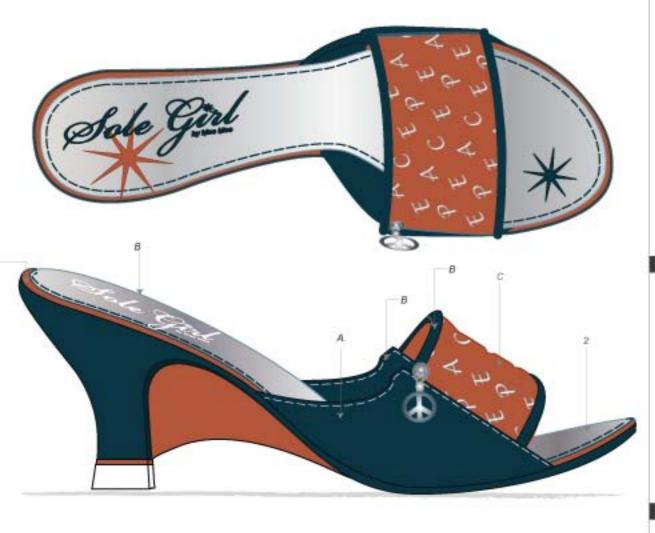

# PANTONES:

TAN

METALLIC GOLD

BROWN

PANTONES: BRONZE

PANTONES: CREAM.

PANTONES: TAN GUM

# MATERIALS:

- A ) FULL GRAW LEATHER
- B.)SYNTHETIC SATIV
- C JELASTIC MONOGRAMMED GORE STRAP WITH GOLD LETTERING WORDS 'PEACE'
- D. IPLASTIC COATED TPU WITH SAND TEXTURE
- E JSPLIT RUBBER OUTSOLE WITH STOCK TREAD PATTERN
- F. TPU SHANK / METALLIC COATED
- G. SPL/T SUEDE

~2 1/2 inch cork wedge heel with material overlay option with metal stud fixtures

~Metallic TPU heel plate and fore plate ~Open toe fashionable upper with tweed or ruffled satin/leather combo

-Metal buckles for strap closure with metal ring for charm attachment