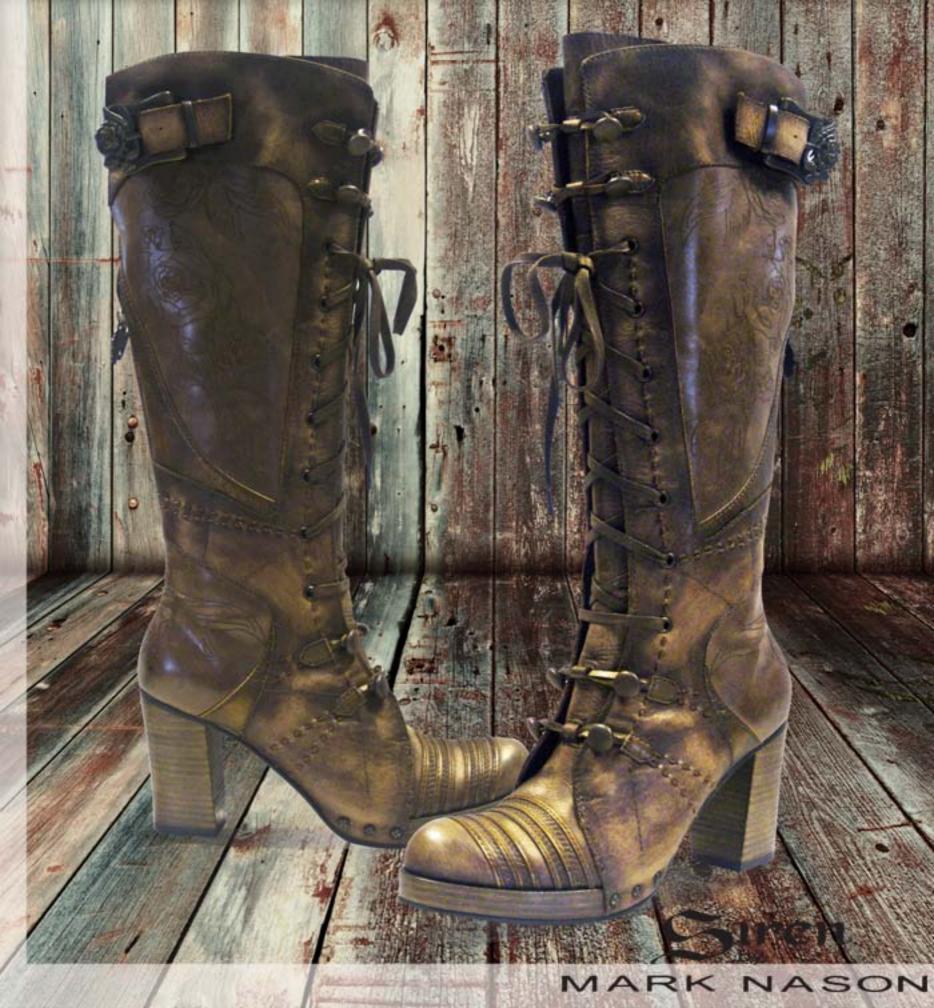

## MARK NASON

#### Footwear Designer

- -Womens Designer for high-end, hand-made Italian boots
- -Work with Italian factories and leather tanneries to produce fashion forward product for higher price point market
- Research and Develop cutting edge material applications, finishes, trims and design graphics/prints for seasonal briefs