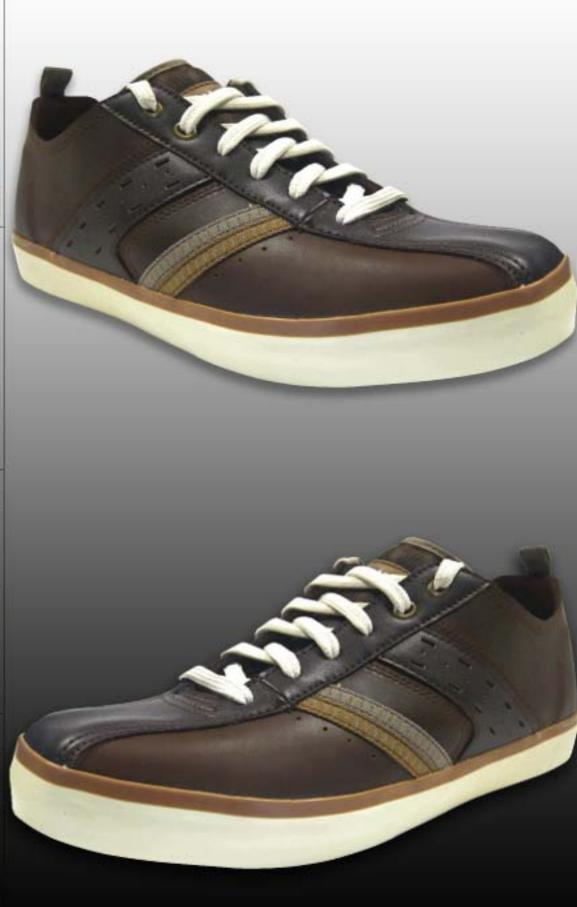

Lindsay



Toomey

Designer. Merchandiser. Artist.

My devotion is to continue practicing, creating, and expanding in this world as an artist.



Lindsay Star Toomey is an American designer, merchandiser, and artist living, working, and native to Los Angeles.

Contact:























































FINAL DESIGN / LINE ART







~open toe ballet slip on upper ~medal profile panel open for comfort and breathabilty ~Color blocked canvas layered panel trimmed with metallic piping ~padded microfiber footbed with screen print option ~slight 1" heel polyurethane one unit mold o/s ~charm attachment option on any trim piping ~Embroidered starburst logo on heel









Lateral

Colorways









# PANTONES:







TAN

METALLIC GOLD

BROWN









PANTONES: BRONZE

PANTONES: CREAM.

PANTONES: TAN GUM

# MATERIALS:

- A ) FULL GRAW LEATHER
- B.)SYNTHETIC SATIV
- C JELASTIC MONOGRAMMED GORE STRAP WITH GOLD LETTERING WORDS 'PEACE'
- D. IPLASTIC COATED TPU WITH SAND TEXTURE
- E JSPLIT RUBBER OUTSOLE WITH STOCK TREAD PATTERN
- F. TPU SHANK / METALLIC COATED
- G. SPL/T SUEDE

1.JARCH RECESSE