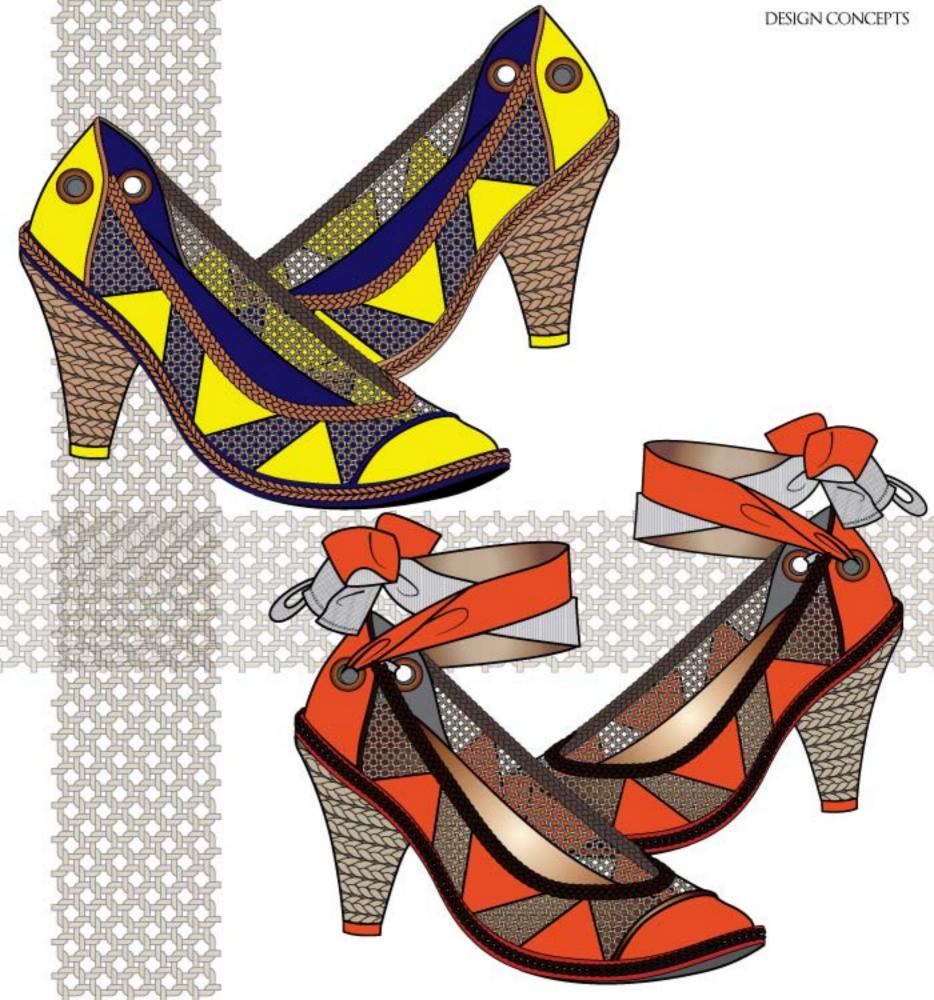

strap closure
-Satin ribbon bow toe closure
-metal grommot on heel for
charm attachment

~8 mm metal eyelets ~ canvas upper option with screenprint

~pk mesh lining + screenprint logo ~Embroidered starburst on tongue



# Colorways







HOJECT COLORPIA MITE APRIL 20th 3008 LST DZINE



# UPPER CALL OUTS

- 1. HEEL HEGIHT:
- 2. LOWER COLLAR HEIGHT
- 3.TOP COLLAR HEIGHT:
- 4.INNER FOAM LINER BACKING ;2mm
- 5. INNER STITCH LINE
- 6.PU LEATHER TOE WITH ELASTIC WRINKLE VAMP EDGES
- 7. BLIND SEEMED HEEL PANEL
- 8. HEEL STRAP FORMING LEATHER ANKLE STRAP LOOP
- 9. LEATHER ANKLE STRAP WITH ADJUSTABLE BUCKLE
- 10.LEATHER FOREFOOT WRAP
- USE EXISTING RUBBER OUTSOLE PREFERABLY 7MM THICK WITH LIGHT SANDBLAST TEXTURE RADIUS EDGES
- 12. PIG SKIN BOARDER AROUND SOFT MESH FOOTBED LINNER



















~2 1/2 inch cork wedge heel with material overlay option with metal stud fixtures

~Metallic TPU heel plate and fore plate ~Open toe fashionable upper with tweed or ruffled satin/leather combo

-Metal buckles for strap closure with metal ring for charm attachment

~Binding with pinking for embellishment around upper panels ~Microfiber footbed with 3 mm soft foam padding.

~Screen print option on foot bed lining

~Metallic upper lining















Lindsay Star Toomey

Designer. Merchandiser. Artist.

#### EXPERIENCE

## MARK NASON

#### Footwear Designer

- -Womens Designer for high-end, hand-made Italian boots
- -Work with Italian factories and leather tanneries to produce fashion forward product for higher price point market
- Research and Develop cutting edge material applications,