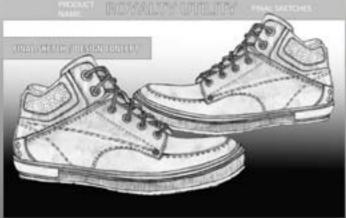

Lindsay



Toomey

Designer. Merchandiser. Artist.

My devotion is to continue practicing, creating, and expanding in this world as an artist.



Lindsay Star Toomey is an American designer, merchandiser, and artist living, working, and native to Los Angeles.

Contact:























































FINAL DESIGN / LINE ART







~open toe ballet slip on upper ~medal profile panel open for comfort and breathabilty ~Color blocked canvas layered panel trimmed with metallic piping ~padded microfiber footbed with screen print option ~slight 1" heel polyurethane one unit mold o/s ~charm attachment option on any trim piping ~Embroidered starburst logo on heel









Lateral

Colorways









# PANTONES:







TAN

METALLIC GOLD

BROWN









PANTONES: BRONZE

PANTONES: CREAM.

PANTONES: TAN GUM

# MATERIALS:

- A ) FULL GRAW LEATHER
- B.)SYNTHETIC SATIV
- C JELASTIC MONOGRAMMED GORE STRAP WITH GOLD LETTERING WORDS 'PEACE'
- D. IPLASTIC COATED TPU WITH SAND TEXTURE
- E JSPLIT RUBBER OUTSOLE WITH STOCK TREAD PATTERN
- F. TPU SHANK / METALLIC COATED
- G. SPL/T SU