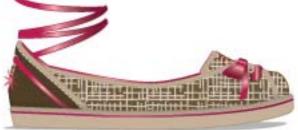

Lateral

Colorways

# PANTONES:

TAN

METALLIC GOLD

BROWN

PANTONES: BRONZE

PANTONES: CREAM.

PANTONES: TAN GUM

# MATERIALS:

- A ) FULL GRAW LEATHER
- B.)SYNTHETIC SATIV
- C JELASTIC MONOGRAMMED GORE STRAP WITH GOLD LETTERING WORDS 'PEACE'
- D. IPLASTIC COATED TPU WITH SAND TEXTURE
- E JSPLIT RUBBER OUTSOLE WITH STOCK TREAD PATTERN
- F. TPU SHANK / METALLIC COATED
- G. SPL/T SUEDE