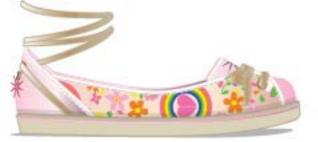

Contact:

FINAL DESIGN / LINE ART

~open toe ballet slip on upper ~medal profile panel open for comfort and breathabilty ~Color blocked canvas layered panel trimmed with metallic piping ~padded microfiber footbed with screen print option ~slight 1" heel polyurethane one unit mold o/s ~charm attachment option on any trim piping ~Embroidered starburst logo on heel

1.JARCH RECESSED LOGO (COLOR POP PER LEATHER)

2.) SUBLIMATED STARBURST ON FOOTBED PU

3.) SUBLIMATED FOOTBED HEEL LOGO

Young Womens Lifestyle designs

-Maryjane upper on vulcanized o/s
-Satin ribbon ankle strap closure
-Satin ribbon bow toe closure
-metal grommot on heel for
charm attachment

~8 mm metal eyelets ~ canvas upper option with screenprint

~pk mesh lining + screenprint logo ~Embroidered starburst on tongue