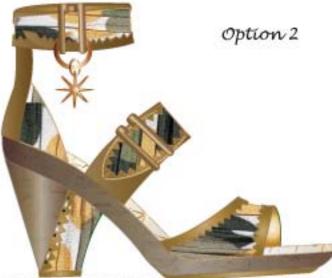

~2 1/2 inch cork wedge heel with material overlay option with metal stud fixtures

~Metallic TPU heel plate and fore plate ~Open toe fashionable upper with tweed or ruffled satin/leather combo

-Metal buckles for strap closure with metal ring for charm attachment