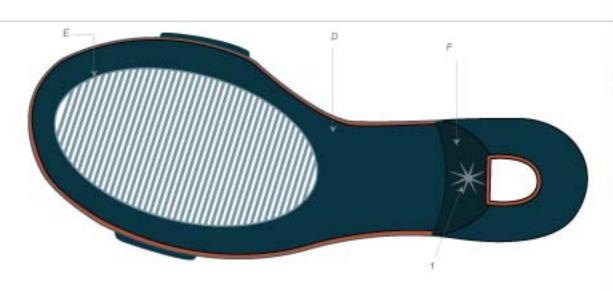

1.JARCH RECESSED LOGO (COLOR POP PER LEATHER)

2.) SUBLIMATED STARBURST ON FOOTBED PU

3.) SUBLIMATED FOOTBED HEEL LOGO

Young Womens Lifestyle designs

-Maryjane upper on vulcanized o/s
-Satin ribbon ankle strap closure
-Satin ribbon bow toe closure
-metal grommot on heel for
charm attachment