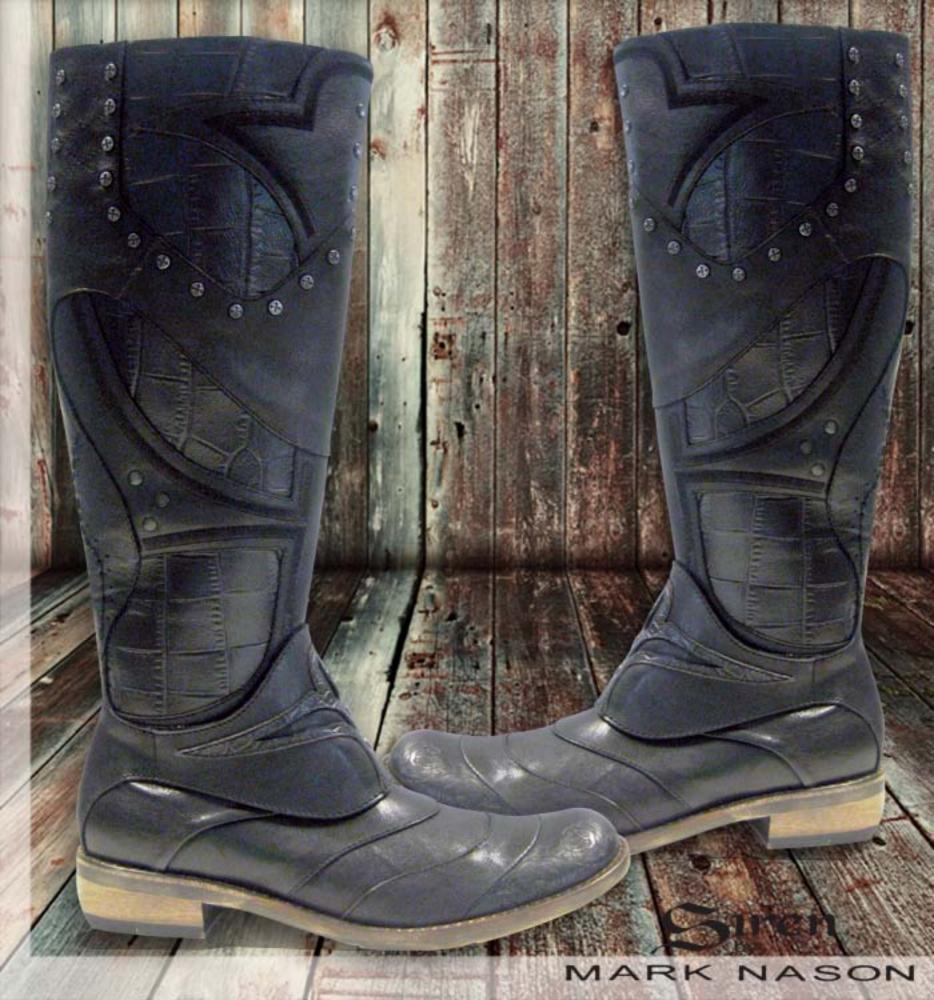

## MARK NASON

#### Footwear Designer

- -Womens Designer for high-end, hand-made Italian boots
- -Work with Italian factories and leather tanneries to produce fashion forward product for higher price point market
- Research and Develop cutting edge material applications, finishes, trims and design graphics/prints for seasonal briefs