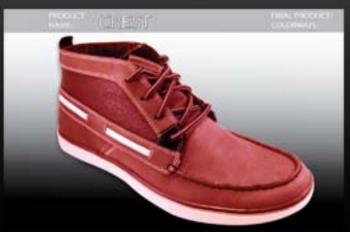

Lindsay



Toomey

Designer. Merchandiser. Artist.

My devotion is to continue practicing, creating, and expanding in this world as an artist.



Lindsay Star Toomey is an American designer, merchandiser, and artist living, working, and native to Los Angeles.

Contact:























































FINAL DESIGN / LINE ART







~open toe ballet slip on upper ~medal profile panel open for comfort and breathabilty ~Color blocked canvas layered panel trimmed with metallic piping ~padded microfiber footbed with screen print option ~slight 1" heel polyurethane one unit mold o/s ~charm attachment option on any trim piping ~Embroidered starburst logo on heel









Lateral

Colorways









# PANTONES:







TAN

METALLIC GOLD

BROWN









PANTONES: BRONZE

PANTONES: CREAM.

PANTONES: TAN GUM

# MATERIALS:

- A ) FULL GRAW LEATHER
- B.)SYNTHETIC SATIV
- C JELASTIC MONOGRAMMED GORE STRAP WITH GOLD LETTERING WORDS 'PEACE'
- D. IPLASTIC COATED TPU WITH SAND TEXTURE
- E JSPLIT RUBBER OUTSOLE WITH STOCK TREAD PATTERN
- F. TPU SHANK / METALLIC COATED
- G. SPL/T SUEDE

1.JARCH RECESSED LOGO (COLOR POP PER LEATHER)