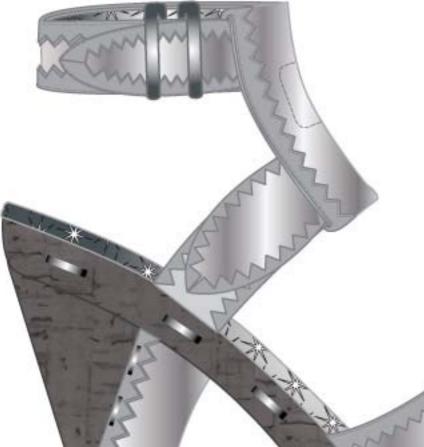

Contact:

FINAL DESIGN / LINE ART

~open toe ballet slip on upper ~medal profile panel open for comfort and breathabilty ~Color blocked canvas layered panel trimmed with metallic piping ~padded microfiber footbed with screen print option ~slight 1" heel polyurethane one unit mold o/s ~charm attachment option on any trim piping ~Embroidered starburst logo on heel

1.JARCH RECESSED LOGO (COLOR POP PER LEATHER)

2.) SUBLIMATED STARBURST ON FOOTBED PU

3.) SUBLIMATED FOOTBED HEEL LOGO

Young Womens Lifestyle designs

-Maryjane upper on vulcanized o/s
-Satin ribbon ankle strap closure
-Satin ribbon bow toe closure
-metal grommot on heel for
charm attachment

~2 1/2 inch cork wedge heel with material overlay option with metal stud fixtures

~Metallic TPU heel plate and fore plate ~Open toe fashionable upper with tweed or ruffled satin/leather combo

-Metal buckles for strap closure with metal ring for charm attachment

~Binding with pinking for embellishment around upper panels ~Microfiber footbed with 3 mm soft foam padding.

~Screen print option on foot bed lining

~Metallic upper lining

Lindsay Star Toomey

Designer. Merchandiser. Artist.