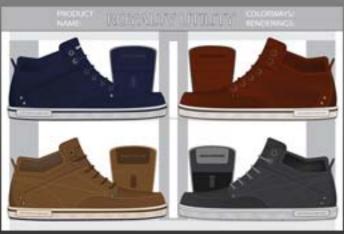

Lindsay



Toomey

Designer. Merchandiser. Artist.

My devotion is to continue practicing, creating, and expanding in this world as an artist.



Lindsay Star Toomey is an American designer, merchandiser, and artist living, working, and native to Los Angeles.

Contact:























































FINAL DESIGN / LINE ART







~open toe ballet slip on upper ~medal profile panel open for comfort and breathabilty ~Color blocked canvas layered panel trimmed with metallic piping ~padded microfiber footbed with screen print option ~slight 1" heel polyurethane one unit mold o/s ~charm attachment option on any trim piping ~Embroidered starburst logo on heel









Lateral

Colorways









# PANTONES:







TAN

METALLIC GOLD

BROWN









PANTONES: BRONZE

PANTONES: CREAM.

PANTONES: TAN GUM

# MATERIALS:

- A ) FULL GRAW LEATHER
- B.)SYNTHETIC SATIV
- C JELASTIC MONOGRAMMED GORE STRAP WITH GOLD LETTERING WORDS 'PEACE'
- D. IPLASTIC COATED TPU WITH SAND TEXTURE
- E JSPLIT RUBBER OUTSOLE WITH STOCK TREAD PATTERN
- F. TPU SHANK / METALLIC COATED
- G. SPL/T SUED